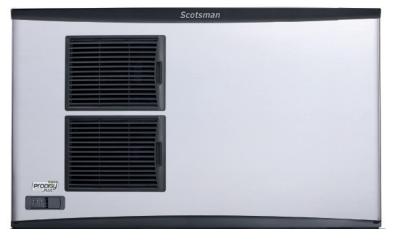

## C Series Modular Dice Ice Machines — up to 636kg **C 1448 MA** Dice cube 10g, 22mm x 22mm x 22mm

Dice cube 10 g W 22 x D 22 x H 22 mm

Note: Ice production rate is measured with the water temperature at 10°C and an ambient temperature of 21°C.

- Up to 636kg daily production rate
- Head only ice maker requires a separate storage bin to store the ice produced
- Air cooled version
- Vertical evaporator spray-system technology
- Agion Technology resists the growth of microbes and the development of unpleasant odours
- One-touch cleaning system
- Electronic control
- Water sense adaptive purge control: saves water by adjusting water usage when is needed
- Simple, reliable electromechanic controls
- Resistant stainless steel exterior
- Easy access front condenser air filter
- External indicator lights to show operation status and maintenance alert
- Includes removable air filter, water and drain hose

# C Series Modular Dice Ice Machines — up to 636kg