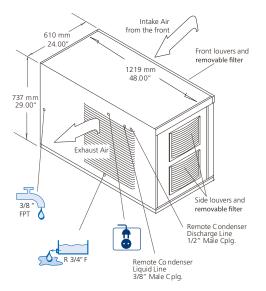

### C 1448 MA

UNIT OF MEASUREMENT: **mm** 

#### Dimensions

Width: 1219mm
Depth: 610mm
Height: 737mm
Nett weight: 150kg
Packed weight: 157kg

#### Installation distance from wall Rear 100mm Left side 150mm

Operating requirement air temperature 10-43°C

#### Water connection requirements