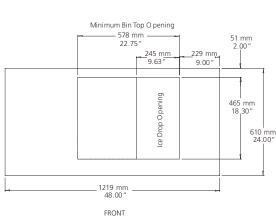

#### Dimensions

Width: 1219mm
Depth: 610mm
Height: 737mm
Nett weight: 150kg
Packed weight: 157kg